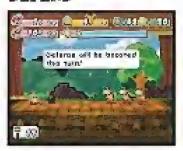

#### DEFEND

The Defend tactic reduces the amount of demage you'll take for the remainder of the turn.